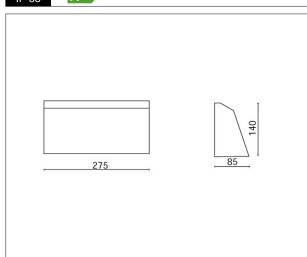

Insulation class: Insulation class 1

Weight: 1,580 kg IP rating: [850 °C] Glow wire: Lamp included: Yes Lamp wattage: 4 W Lamp luminous flux: 430 lm 3000K Colour temperature: CRI:

Review board: 19-05-2014