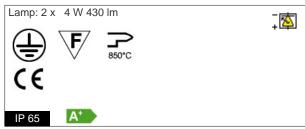

Insulation class: Insulation class 1

Weight: 1,580 kg IP rating: [850 °C] Glow wire: Lamp included: Yes Lamp wattage: 4 W Lamp luminous flux: 430 lm 3000K Colour temperature: CRI:

Review board: 19-05-2014