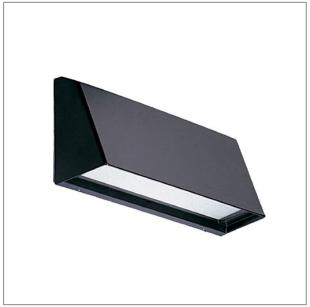

## APPLY1 LED COD: E8050-LBC

Use:

outside, led

Installation:

Wall mounted

Body/structure:

Die-cast aluminium body

Epoxy powder coating with special treatment for outdoor use

Colour: Black

Equipment: Silicon rubber gaskets

Glass/diffuser: Frosted tempered glass

Cable gland:

Silicon rubber cable gland

Control gear: Integrated LED ballast 24Vdc output

220-240V 50/60Hz Voltage:

Beam angle: Symmetric, mono directional