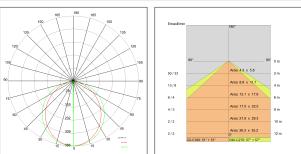

Colour: Black

Equipment: Silicon rubber gaskets

Glass/diffuser: Frosted tempered glass

Cable gland:

Silicon rubber cable gland

Control gear: Integrated LED ballast 24Vdc output

220-240V 50/60Hz Voltage:

Beam angle: Symmetric, mono directional

Insulation class: Insulation class 1

Weight: 1,580 kg IP rating: [850 °C] Glow wire: Lamp included: Yes Lamp wattage: 4 W Lamp luminous flux: 430 lm 3000K Colour temperature: CRI:

Review board: 19-05-2014