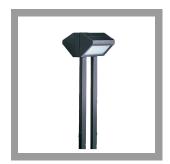

## APPLY1 LED COD: E8050-LBC

Use:

outside, led

Installation:

Wall mounted

Body/structure:

Die-cast aluminium body

Epoxy powder coating with special treatment for outdoor use

Colour: Black

Equipment: Silicon rubber gaskets

Glass/diffuser: Frosted tempered glass

Cable gland:

Silicon rubber cable gland

Control gear: Integrated LED ballast 24Vdc output

220-240V 50/60Hz Voltage:

Beam angle: Symmetric, mono directional

Insulation class: Insulation class 1

Weight: 1,580 kg IP rating: [850 °C] Glow wire: Lamp included: Yes Lamp wattage: 4 W Lamp luminous flux: 430 lm 3000K Colour temperature: CRI:

Review board: 19-05-2014

APPLY1 LED COD: E8050-LBC

P30 PALO DA INTERRARE

P30P PALO DA PAVIMENTO