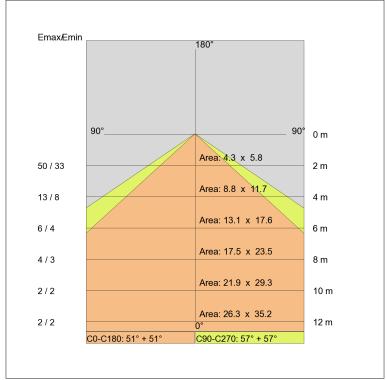

Colour: Black

Equipment: Silicon rubber gaskets

Glass/diffuser: Frosted tempered glass

Cable gland:

Silicon rubber cable gland

Control gear: Integrated LED ballast 24Vdc output

220-240V 50/60Hz Voltage:

Beam angle: Symmetric, mono directional