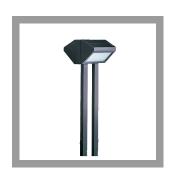

## APPLY1 LED COD: E8050-LBC

Use:

outside, led

Installation:

Wall mounted

Body/structure:

Die-cast aluminium body

Epoxy powder coating with special treatment for outdoor use

Colour: Black

Equipment: Silicon rubber gaskets

Glass/diffuser: Frosted tempered glass

Cable gland:

Silicon rubber cable gland

Control gear: Integrated LED ballast 24Vdc output

220-240V 50/60Hz Voltage:

Beam angle: Symmetric, mono directional

Insulation class: Insulation class 1

Weight: 1,580 kg IP rating: [850 °C] Glow wire: Lamp included: Yes Lamp wattage: 4 W Lamp luminous flux: 430 lm 3000K Colour temperature: CRI:

Review board: 19-05-2014

APPLY1 LED COD: E8050-LBC

P30 PALO DA INTERRARE

P30P PALO DA PAVIMENTO