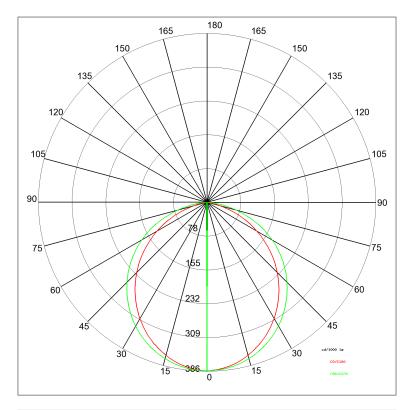

Colour: Black

Equipment: Silicon rubber gaskets

Glass/diffuser: Frosted tempered glass

Cable gland:

Silicon rubber cable gland

Control gear: Integrated LED ballast 24Vdc output

220-240V 50/60Hz Voltage:

Beam angle: Symmetric, mono directional

Insulation class: Insulation class 1

Weight: 1,580 kg IP rating: [850 °C] Glow wire: Lamp included: Yes Lamp wattage: 4 W Lamp luminous flux: 430 lm 3000K Colour temperature: CRI:

Review board: 19-05-2014